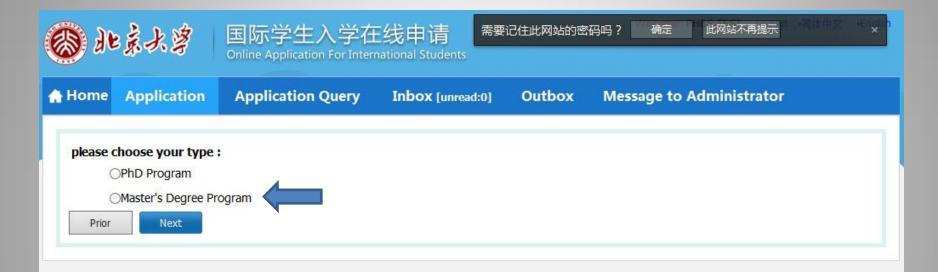

u>http://www.studyatpku.</u> com/



### 2. Create a Profile

• Click on the blue **Create New Account** button and create a profile using your email address

 You will need to confirm your new profile through your email address before continuing

### 3. Select "Online Application"



# 4. Select 'Degree ProgramsApplication' and press "Next"



| Apply NO | (as on passport) | Chinese Name | College Major            | Degree                      | status    | Operation        |  |
|----------|------------------|--------------|--------------------------|-----------------------------|-----------|------------------|--|
|          | PHBS PKU         |              | Shenzhen Graduate School | General Visiting<br>Student | filled in | Delete Edit View |  |

## 5. Select Master's Degree Program



#### 6. Enter 'English' as the Teaching Language and select 'Shenzhen Graduate School' for the Department and press "Find"

| 🛞 de ź             | 大学                                                         | 国际学生入学<br>Online Application For I |                |                               | 站的密码     | 马吗?                  | 确定此网站不                 | 再提示   | 中文 *Engle |
|--------------------|------------------------------------------------------------|------------------------------------|----------------|-------------------------------|----------|----------------------|------------------------|-------|-----------|
| 🔒 Home 🛛 🗛         | pplication                                                 | Application Quer                   | y Inbox [u     | nread:0] Outbo                | ох