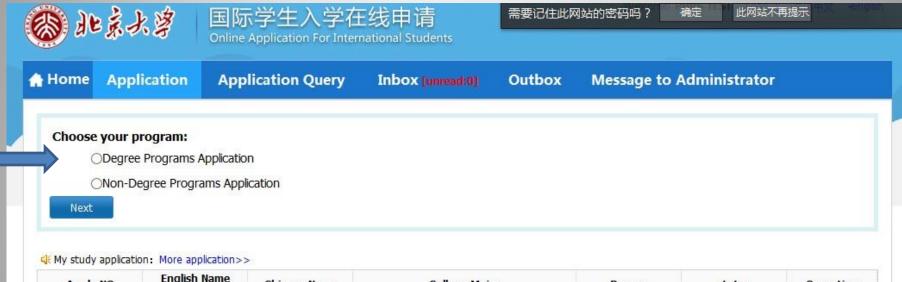

# 4. Select 'Degree ProgramsApplication' and press "Next"

| Apply NO | (as on passport) | Chinese Name | College Major            | Degree                      | status    | Operation        |  |
|----------|------------------|--------------|--------------------------|-----------------------------|-----------|------------------|--|
|          | PHBS PKU         |              | Shenzhen Graduate School | General Visiting<br>Student | filled in | Delete Edit View |  |