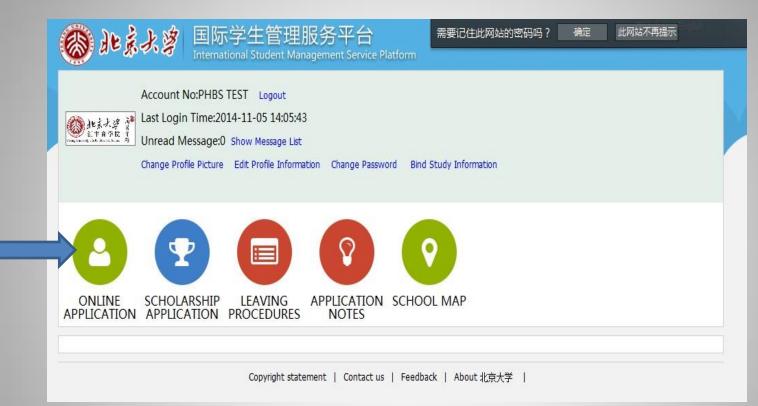

## Applying to Peking University HSBC Business School

## 1. Find the Online Portal

Enter the following link to arrive at the Online Application Portal: <u>http://www.studyatpku.</u> com/



### 2. Create a Profile

• Click on the blue **Create New Account** button and create a profile using your email address

 You will need to confirm your new profile through your email address before continuing

### 3. Select "Online Application"



# 4. Select 'Degree ProgramsApplication' and press "Next"



| Apply NO | (as on passport) | Chinese Name | College Major            | Degree                      | status    | Operation        |  |
|----------|------------------|--------------|--------------------------|-----------------------------|-----------|------------------|--|
|          | PHBS PKU         |              | Shenzhen Graduate School | General Visiting<br>Student | filled in | Delete Edit View |  |

## 5. Select Master's Degree Program



#### 6. Enter 'English' as the Teaching Language and select 'Shenzhen Graduate School' for the Department and press "Find"

| 🛞 de ź             | 大学                                                         | 国际学生入学<br>Online Application For I |                |