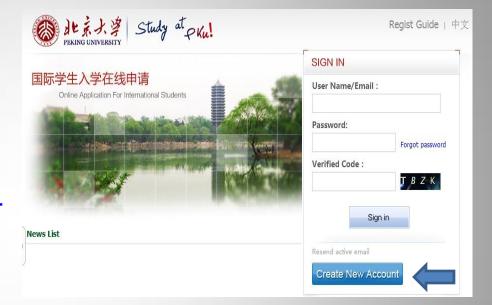

### 2. Create a Profile

• Click on the blue **Create New Account** button and create a profile using your email address

 You will need to confirm your new profile through your email address before continuing